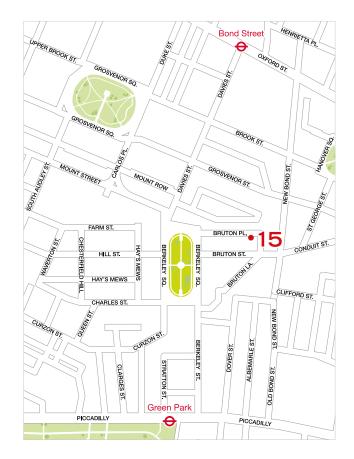

#### LOCATION

15 Bruton Place is located in the heart of Mayfair on Bruton Place. The area has an abundance of shopping, restaurants and hotel facilities. Transport connections are excellent with Green Park, Bond Street and Oxford Circus underground stations all within easy walking distance.